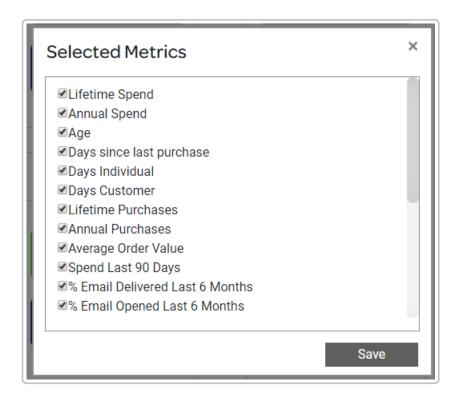

# **Updating the Metrics Displayed**

To update the metrics displayed on the page, click the "Update Metrics Displayed on this Page" link at the bottom right.

This will open the Selected Metrics window. Check any metrics you want to show on this page, and uncheck any you want to hide. Click "update" to save your selection.