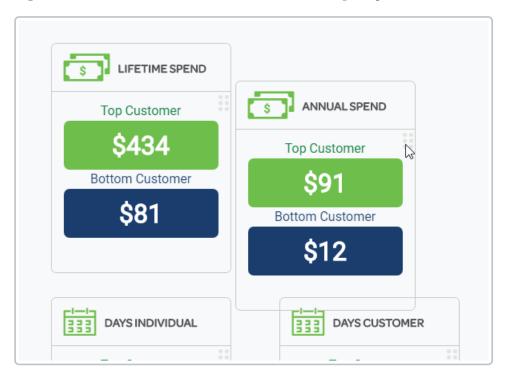

## **Overview**

The **Top & Bottom Customers** page profiles the characteristics of your top customers (those with a recency score of 5 and a monetary score of 5) and your bottom customers (those with a recency score of 1 and a monetary score of 1)

The metrics displayed include demographic information, customer-level aggregates and geographic data.