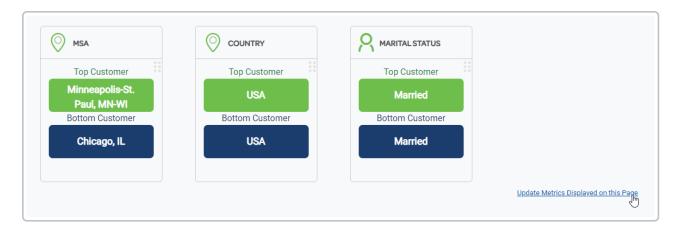

## **Overview**

The **Top & Bottom Customers** page profiles the characteristics of your top customers (those with a recency score of 5 and a monetary score of 5) and your bottom customers (those with a recency score of 1 and a monetary score of 1)

The metrics displayed include demographic information, customer-level aggregates and geographic data.

# **Updating the Metrics Displayed**

To update the metrics displayed on the page, click the "Update Metrics Displayed on this Page" link at the bottom right.

This will open the Selected Metrics window. Check any metrics you want to show on this page, and uncheck any you want to hide. Click "update" to save your selection.