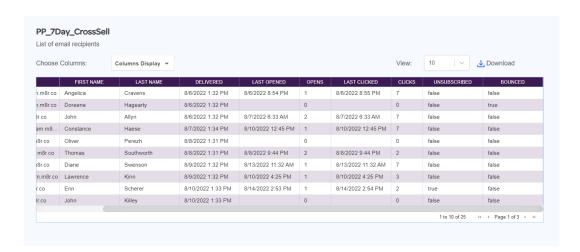

## Seeing your Sent To, Bounces, and Unsubscribes

You can view a detailed report of your email sends by clicking on the number of people that your email was sent to. This will bring up a detailed report of the audience that this email was sent to as well as the bounce and subscribe information. You can then download this report into an excel sheet to learn more about your bounces/unsubscribes.