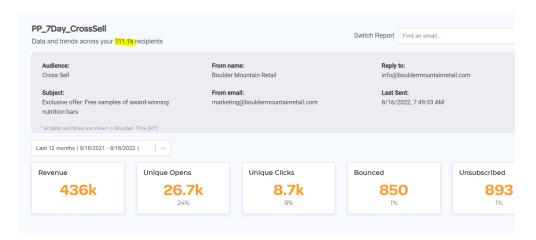

## Seeing your Sent To, Bounces, and Unsubscribes

You can view a detailed report of your email sends by clicking on the number of people that your email was sent to. This will bring up a detailed report of the audience that this email was sent to as well as the bounce and subscribe information. You can then download this report into an excel sheet to learn more about your bounces/unsubscribes.