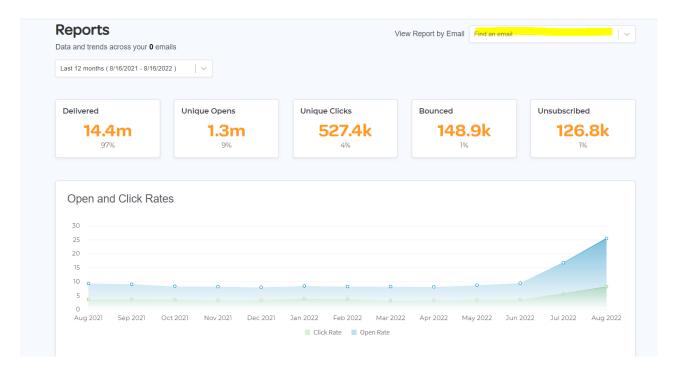

## **Emails > Reports**

This page is an aggregate summary of all of your emails sends.

Once you have sent your email, you can view these statistics by specific emails by using the dropdown in the upper right corner of your screen.