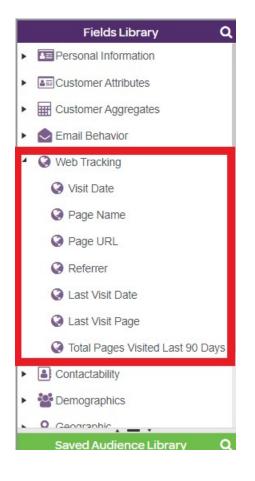

Confirmation of the Web Tracking Pixel

scent**360** 

Once your customers begin to click on the email links to your website and the activity from the pages with the Web Tracking Pixel installed is sent back to the Ascent360 CDP platform, you will see a new field generate in the Fields Library called "Web Tracking". This is the field you will select to create your Audience(s) around web tracking activity.