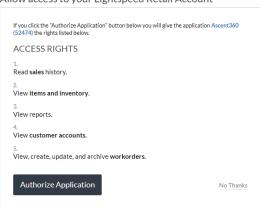

3. After logging in, grant Ascent360 access to your Lightspeed Retail Account by clicking **Authorize Application**.

Allow access to your Lightspeed Retail Account

Logged in as at Ascent360. Logout

4. After authorization, you will be automatically redirected to the Ascent360 Login Page. Here, you will need to login with an existing Ascent360 account (if you have one) or create a new account. Please do not use Lightspeed login credentials on this page.