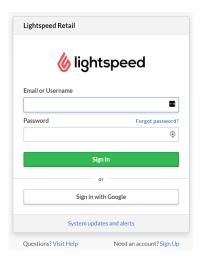

## Follow the below process to connect your Lightspeed POS/Retail (R-Series) instance to Ascent360.

- Click Here or copy the following link to authorize access to your Lightspeed Retail account.
  - https://us.lightspeedapp.com/oauth/authorize.php?
    response\_type=code&client\_id=Ascent360&scope=employee:register\_read+employee:inventory\_read+employee:reports+employee:customers\_read+employee:reports+employee:reports+employee:reports+employee:reports+employee:reports+employee:reports+employee:reports+employee:reports+employee:reports+employee:reports+employee:reports+employee:reports+employee:reports+employee:reports+employee:reports+employee:reports+employee:reports+employee:reports+employee:reports+employee:reports+employee:reports+employee:reports+employee:reports+employee:reports+employee:reports+employee:reports+employee:reports+employee:reports+employee:reports+employee:reports+employee:reports+employee:reports+employee:reports+employee:reports+employee:reports+employee:reports+employee:reports+employee:reports+employee:reports+employee:reports+employee:reports+employee:reports+employee:reports+employee:reports+employee:reports+employee:reports+employee:reports+employee:reports+employee:reports+employee:reports+employee:reports+employee:reports+employee:reports+employee:reports+employee:reports+employee:reports+employee:reports+employee:reports+employee:reports+employee:reports+employee:reports+employee:reports+employee:reports+employee:reports+employee:reports+employee:reports+employee:reports+employee:reports+employee:reports+employee:reports+employee:reports+employee:reports+employee:reports+employee:reports+employee:reports+employee:reports+employee:reports+employee:reports+employee:reports+employee:reports+employee:reports+employee:reports+employee:reports+employee:reports+employee:reports+employee:reports+employee:reports+employee:reports+employee:reports+employee:reports+employee:reports+employee:reports+employee:reports+employee:reports+employee:reports+employee:reports+employee:reports+employee:reports+employee:reports+employee:reports+employee:reports+employee:reports+employee:reports+employee:reports+employee:reports+employee:reports+employee:reports+employee:reports+employee:reports+employee
- 2. After opening the above link, enter your Lightspeed credentials to login.