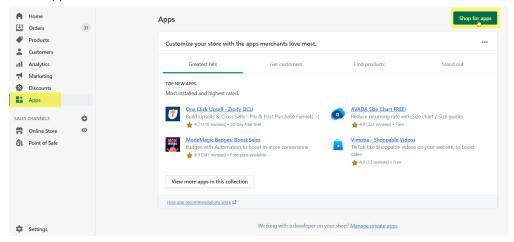

## **Click Here**

Or

- 1. Login to your Shopify store with admin credentials
- 2. Select "Apps" on the left side menu.

- 2. Click "Customize your store".
- 3. Type "Ascent360" in the Search box

3. Click on "Flash360" App and follow the steps to "Add app".