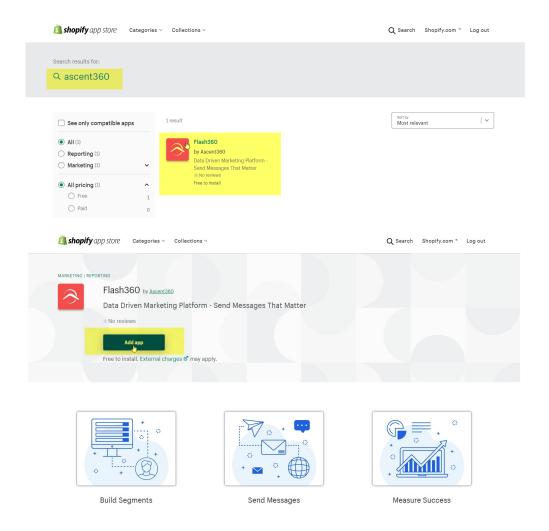

## **Click Here**

Or

- 1. Login to your Shopify store with admin credentials
- 2. Select "Apps" on the left side menu.

- 2. Click "Customize your store".
- 3. Type "Ascent360" in the Search box

3. Click on "Flash360" App and follow the steps to "Add app".