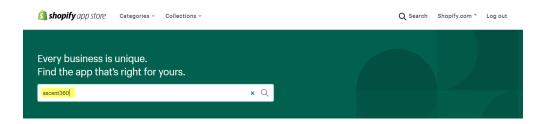

## **Click Here**

Or

- 1. Login to your Shopify store with admin credentials
- 2. Select "Apps" on the left side menu.

- 2. Click "Customize your store".
- 3. Type "Ascent360" in the Search box

3. Click on "Flash360" App and follow the steps to "Add app".