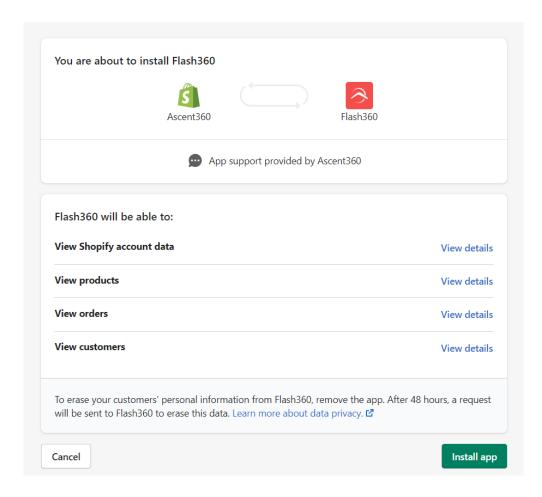

4. Click on "Install App".

## What data will it use and how?

Ascent 360 will receive read-only access and it will not be modifying any data in your Shopify account. We leverage the Shopify API to collect data from following endpoints on a nightly basis: