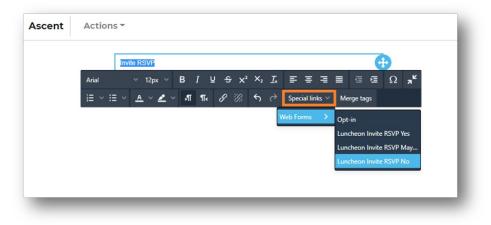

## Emails > Designs or New Template

- On the email building canvas, click or highlight the location for the Landing Page link to be inserted
- Click Special Links > Landing Pages > Select the page