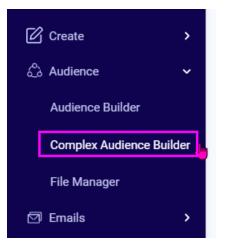

Where did Campaign Manager go?

In August 2022, we renamed Campaign Manager; it's now called **Complex Audience Builder**. We didn't change any of the functionality – just the name.

We made this change because we introduced a new Campaigns area where users can track their email campaign performance, and we wanted to prevent confusion. :)

Here is how to find Complex Audience Builder: On the left navigation bar, click Audiences > Complex Audience Builder.